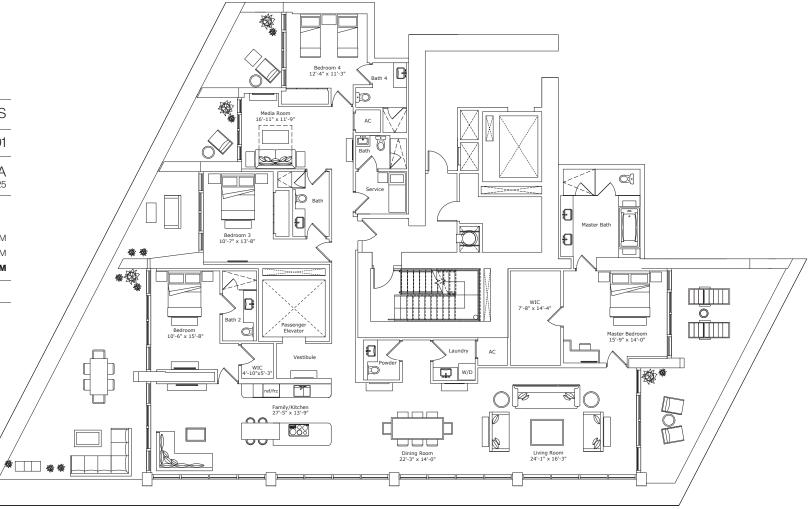

## INTERIOR ARCHITECTURE

PYR LED BY PIERRE-YVES ROCHON

| SIGNATURE RESIDENCE                                       | MODEL A1S             |
|-----------------------------------------------------------|-----------------------|
| LINE                                                      | 01                    |
| BUILDING ZONE                                             | ZONE A<br>FLOORS 5-25 |
| <b>RESIDENCE DESCRIPTION</b><br>4 BED/5.5 BATH + FAMILY + |                       |

| TOTAL          | 4,279 SQ FT | 398 SQ M |
|----------------|-------------|----------|
| OUTDOOR LIVING | 867 SQ FT   | 81 SQ M  |
| INTERIOR       | 3,412 SQ FT | 317 SQ M |
| QUARTERS       |             |          |